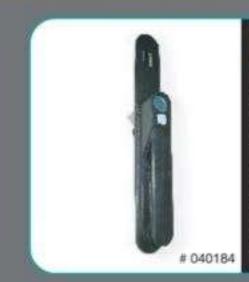

### T-Handle

Replacement handle for Windsor Rapid and Coromal Transformer Caravans.

The replacement handle features a new housing capable of accommodating the 'One Key Fits All' barrel.

### T-Boot Handle

Replacement handle existing boot door handles of the same dimensions.

The replacement handle features a new housing capable of accommodating the 'One Key Fits All' barrel.

www.camec.com.au