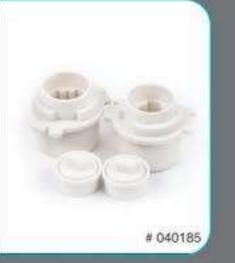

### Barrel Adaptor -Thetford Access & Cassette Doors

This barrel adaptor enables the fitment of Camec's 'One Key Fits All' barrel eliminating the need to have a different key for every lock.