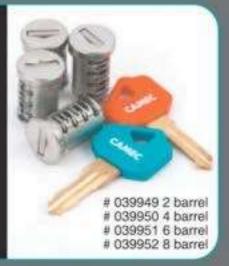

### **Barrel Kits**

Replacement barrel kits for all lock housings capable of being fitted with 'One Key Fits All' barrels.

Kits are supplied with dust covered stainless steel capped zinc plated barrels with keys and 1 exchange key to remove the old barrels.

2000 key combinations for added security.