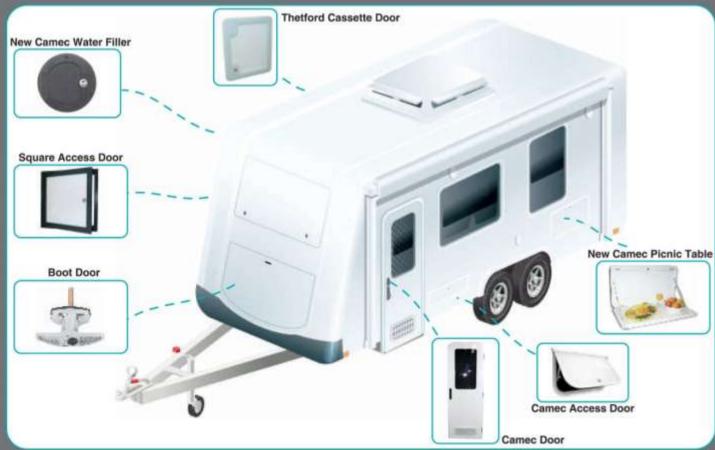

# Camec Storage Door Lock Housing

Replacement handle for Jayco, Viscount and other access doors.

This new housing accommodates Camec's 'One Key Fits All' barrel eliminating the need to have a different key for every lock.

# Outer Housing - Camec Door

Replacement outer housing for all Camec 3 point locking doors.

This new housing will enable it to accommodate the 'One Key Fits All' barrel.

Replacement housing only required for doors without a Camec logo on the handle.

# Camec Square Access Door Lock Housing

Replacement housing for all Camec Square Access Doors. This new housing accommodates Camec's 'One Key Fits All' barrel eliminating the need to have a different key for every lock.

### T-Handle

Replacement handle for Windsor Rapid and Coromal Transformer Caravans.

The replacement handle features a new housing capable of accommodating the 'One Key Fits All' barrel.

### Barrel Adaptor -Thetford Access & Cassette Doors

This barrel adaptor enables the fitment of Camec's 'One Key Fits All' barrel eliminating the need to have a different key for every lock.

### T-Boot Handle

Replacement handle existing boot door handles of the same dimensions.

The replacement handle features a new housing capable of accommodating the 'One Key Fits All' barrel.

www.camec.com.au