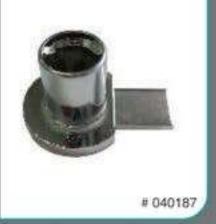

# Camec Storage Door Lock Housing

Replacement handle for Jayco, Viscount and other access doors.

This new housing accommodates Camec's 'One Key Fits All' barrel eliminating the need to have a different key for every lock.