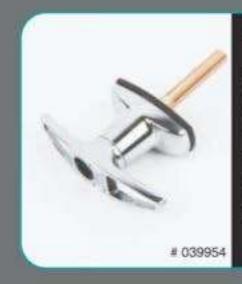

### T-Handle

Replacement handle for Windsor Rapid and Coromal Transformer Caravans.

The replacement handle features a new housing capable of accommodating the 'One Key Fits All' barrel.